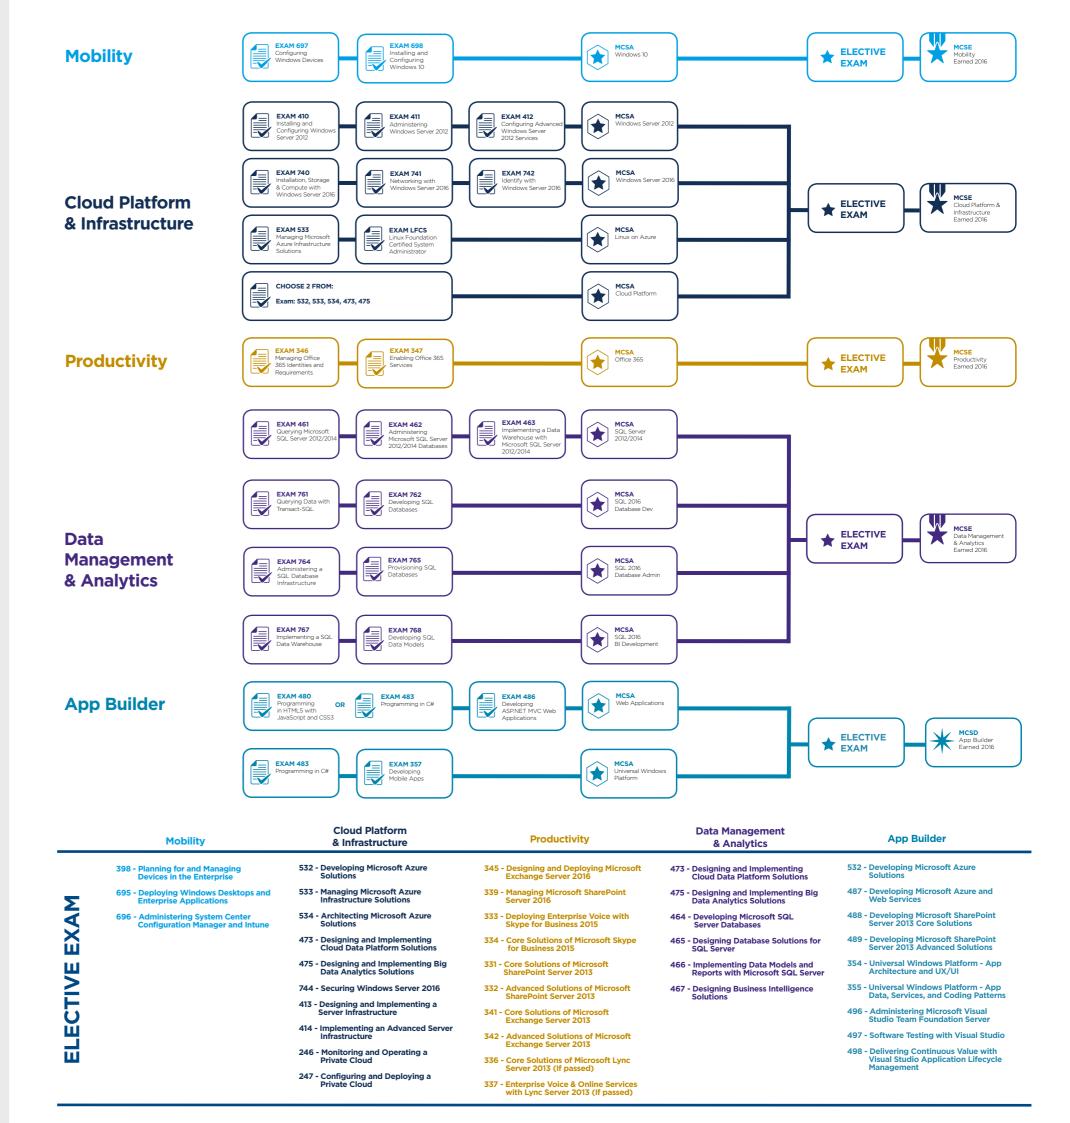

Microsoft Official Exam

MCSA: Microsoft Certified Solutions Associate

MCSE: Microsoft Certified Solutions Expert

MCSD: Microsoft Certified Solutions Developer

Elective Exam

www.globalknowledge.no info@globalknowledge.no