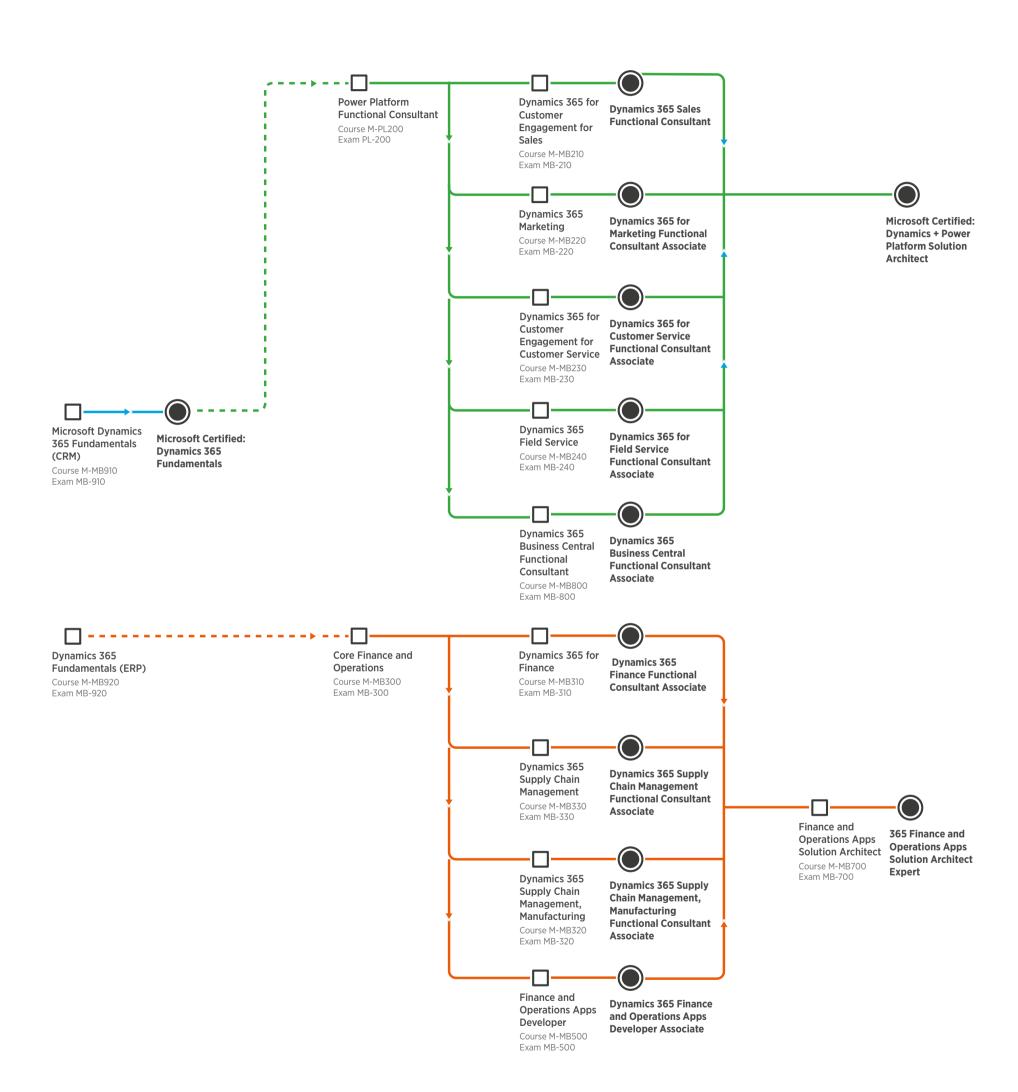

## **MICROSOFT DYNAMICS 365 CERTIFICATION TRACKS**

Learn more about our Microsoft Dynamics 365 training courses and certifications: www.globalknowledge.com/microsoft