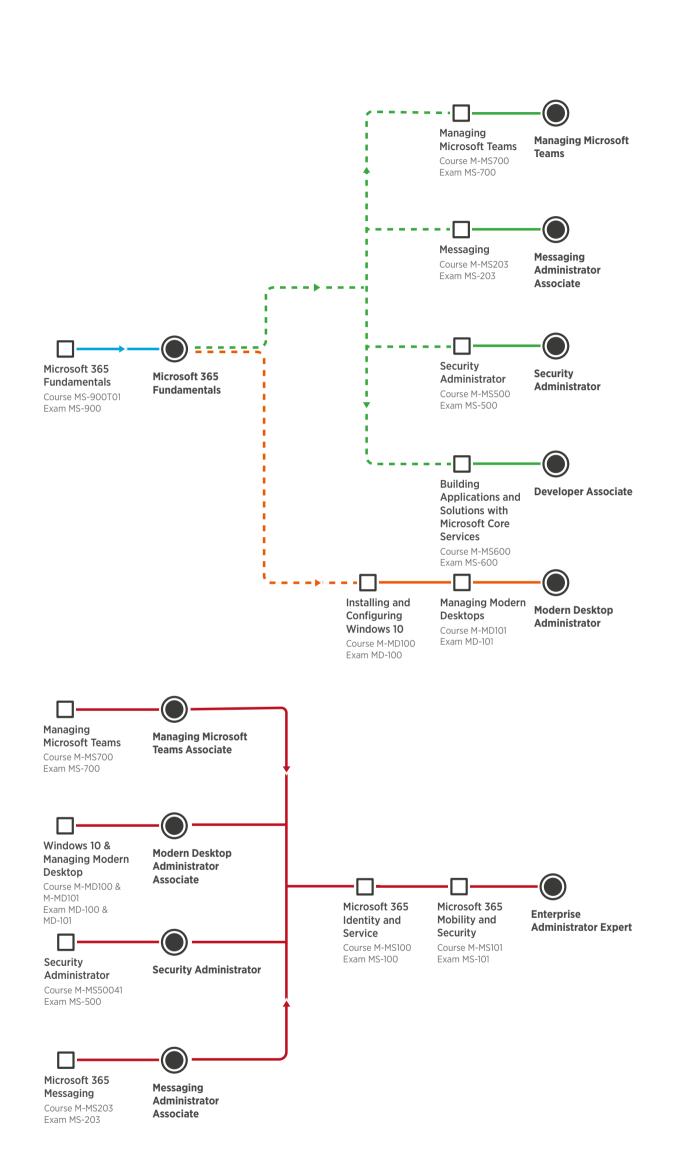

## **MICROSOFT MODERN DESKTOP CERTIFICATION TRACKS**

Learn more about our Microsoft Modern Desktop training courses and certifications: www.globalknowledge.com/microsoft