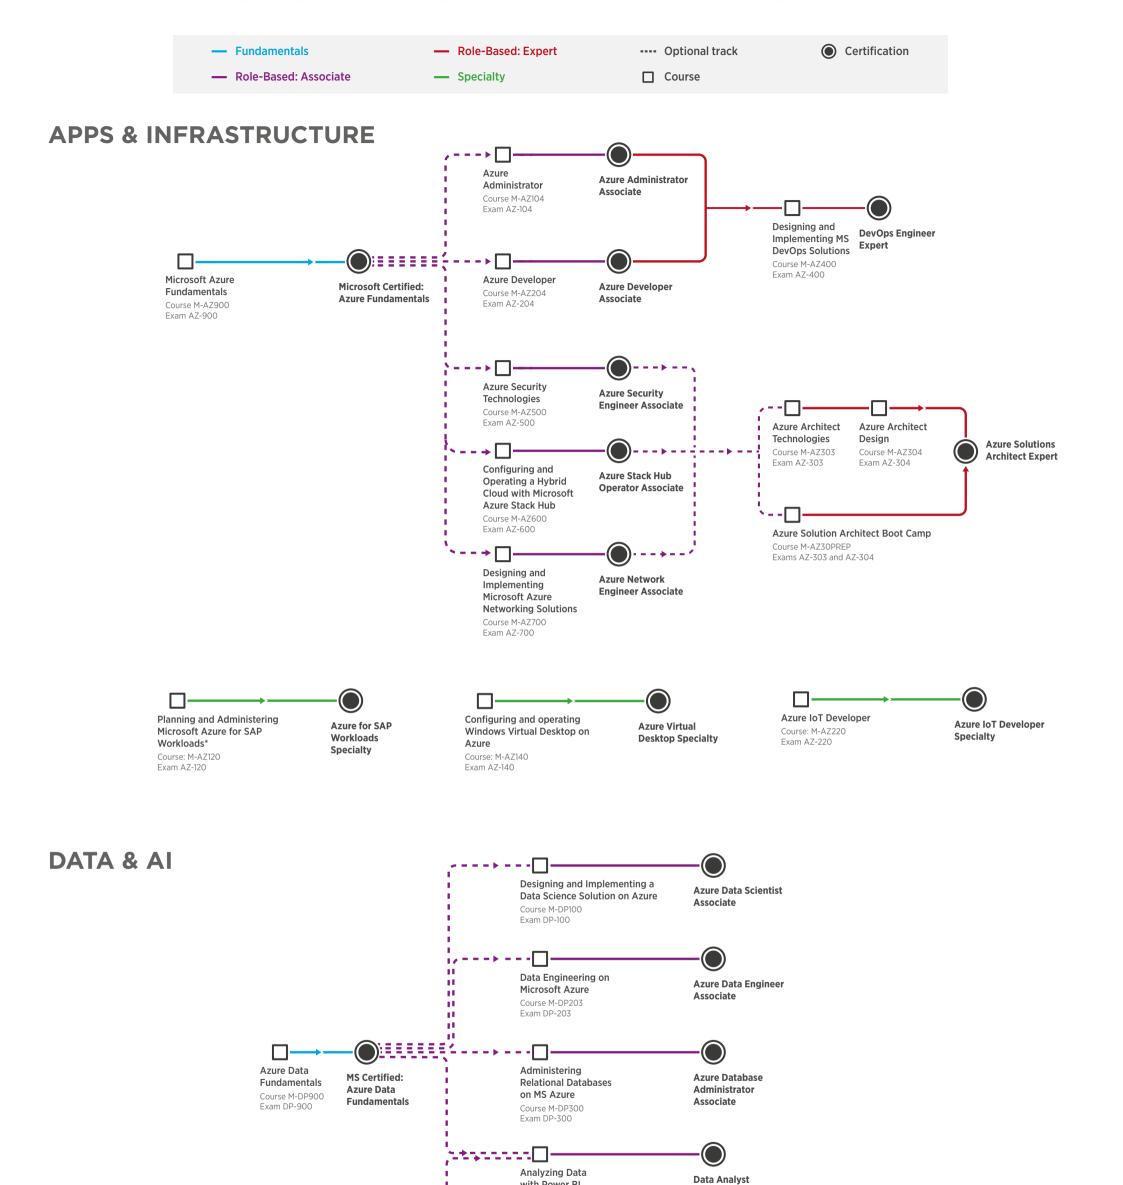

## MICROSOFT AZURE CERTIFICATION TRACKS

Learn more about our Microsoft Azure training courses and certifications: www.globalknowledge.com/microsoft

with Power BI

Course M-DA100 Exam DA-100

Designing and Implementing

an Azure AI Solution

Exam AI-102

**Associate** 

**Associate** 

**Azure Al Engineer** 

Microsoft Azure Al

**Fundamentals** 

Course M-Al900

Exam AI-900

MS Certified:

**Fundamentals** 

Azure Al