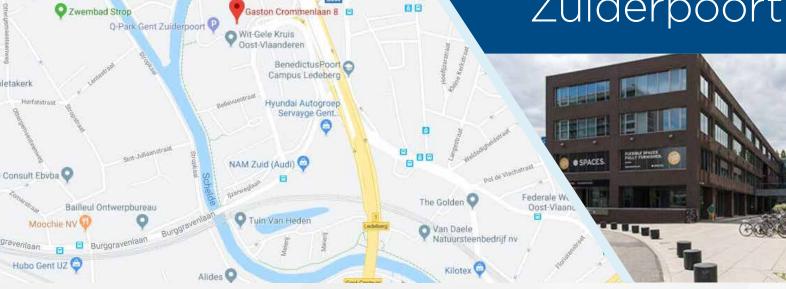

# Directions SPACES Gent Zuiderpoort



6

R40

#### By Road

JILLES Beer & 🜍 Burgers Gent

R40

FARYS 🗐

FROM HIGHWAY Brussel (A10, E40):

• At the interchange Zwijnaarde, Use the right lane to follow signs for E17 toward Antwerpen/Gent

OZ - Onafhankelijk

8401

Taste it 🖬

Ziekenfonds - Kantoor

- Follow Gent Center, B401
- Take exit 1 Ledeberg toward Ledeberg
- Continue on N444. Drive to Henri Joseph Reystraat
- At the roundabout, take the 1st exit onto Jacques Eggermontstraat/N444
- Continue onto Bellevue
- At the roundabout, take the 1st exit onto Henri Joseph Reystraat

Destination will be on the right.

#### By public transport

FROM STATION GENT- SINT-PIETERS:

- Take buss: 9, 27, 28 or 96
- Stop at busstation Ledeberg Eggermontstraat (a 5 minute walk to your destination)
- Head north on the Hundelgemsesteenweg (40m)