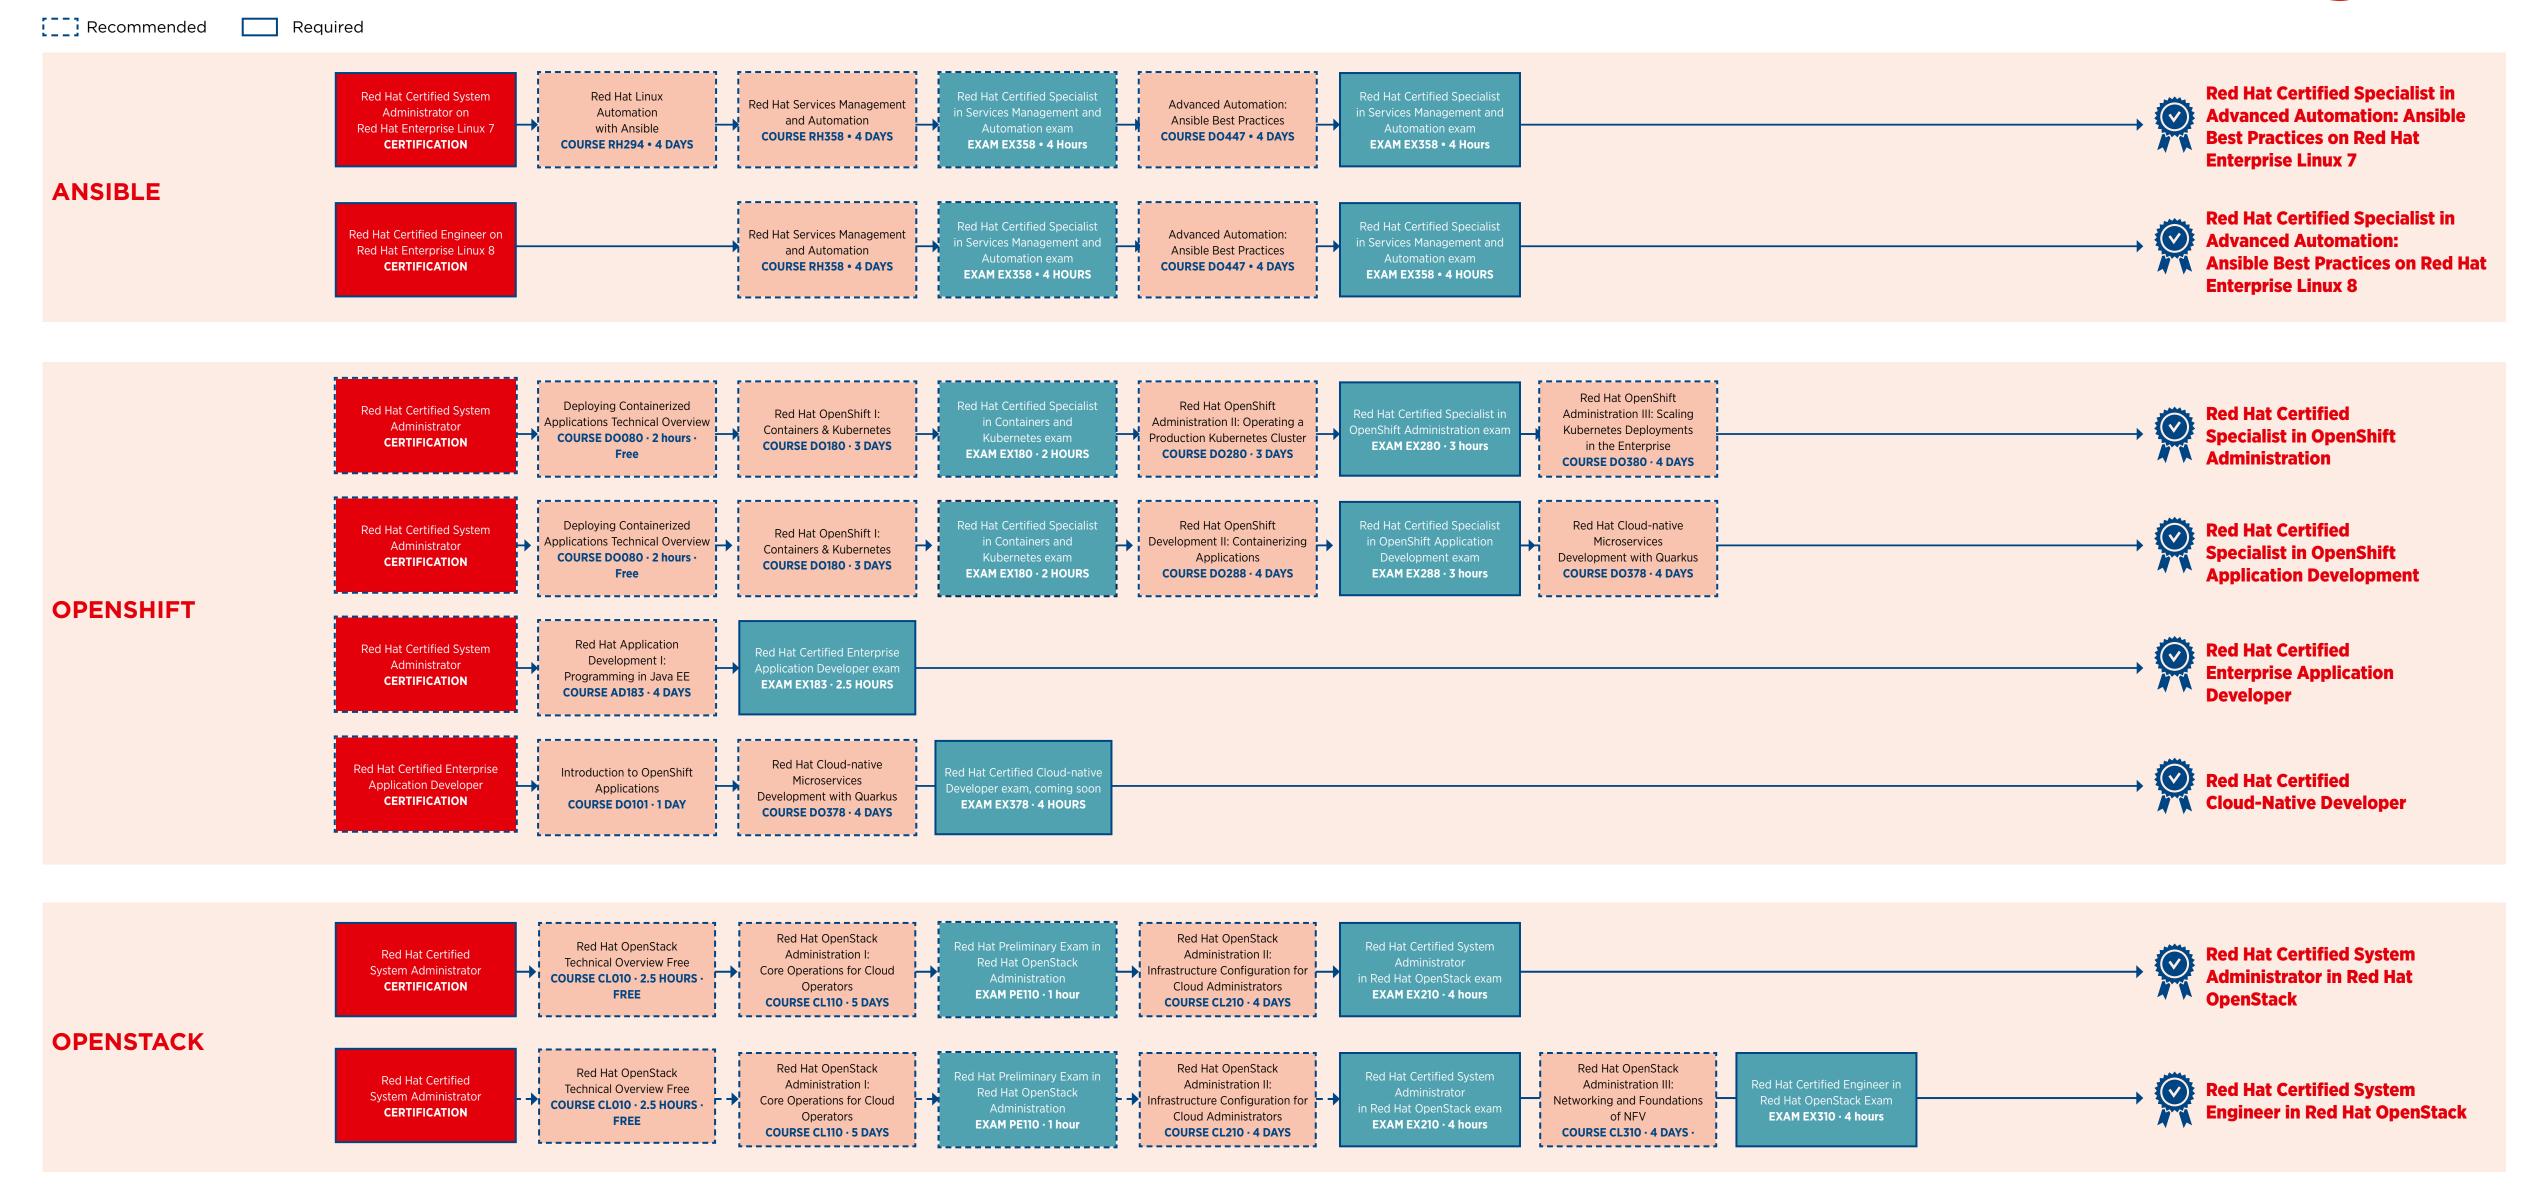

## Red Hat Certification Tracks







## Red Hat Certification Tracks









## Red Hat Certification Tracks

Recommended Require



,----, ,-----, ,----, **Skills path for Red Hat** Red Hat Enterprise Linux Red Hat System Administration Red Hat Certified System Red Hat System **Technical Overview** Red Hat System Administration I Certified Engineer III: Linux Automation with Red Hat Certified Engineer **Red Hat Certified System** Administrator Administration II (RHCE) exam CERTIFICATION **COURSE RH024 · 3 HOURS ·** COURSE RH124 · 5 DAYS on Red Hat Enterprise Ansible CERTIFICATION **Administrator** COURSE RH134 · 5 DAYS EXAM EX200 · 3 hours EXAM EX294 · 4 hours FREE Linux 8 COURSE RH294 · 4 DAYS **RED HAT CERTIFIED ENGINEER** Red Hat Enterprise Linux **Skills path for Red Hat** Red Hat System Administration **Red Hat Cer