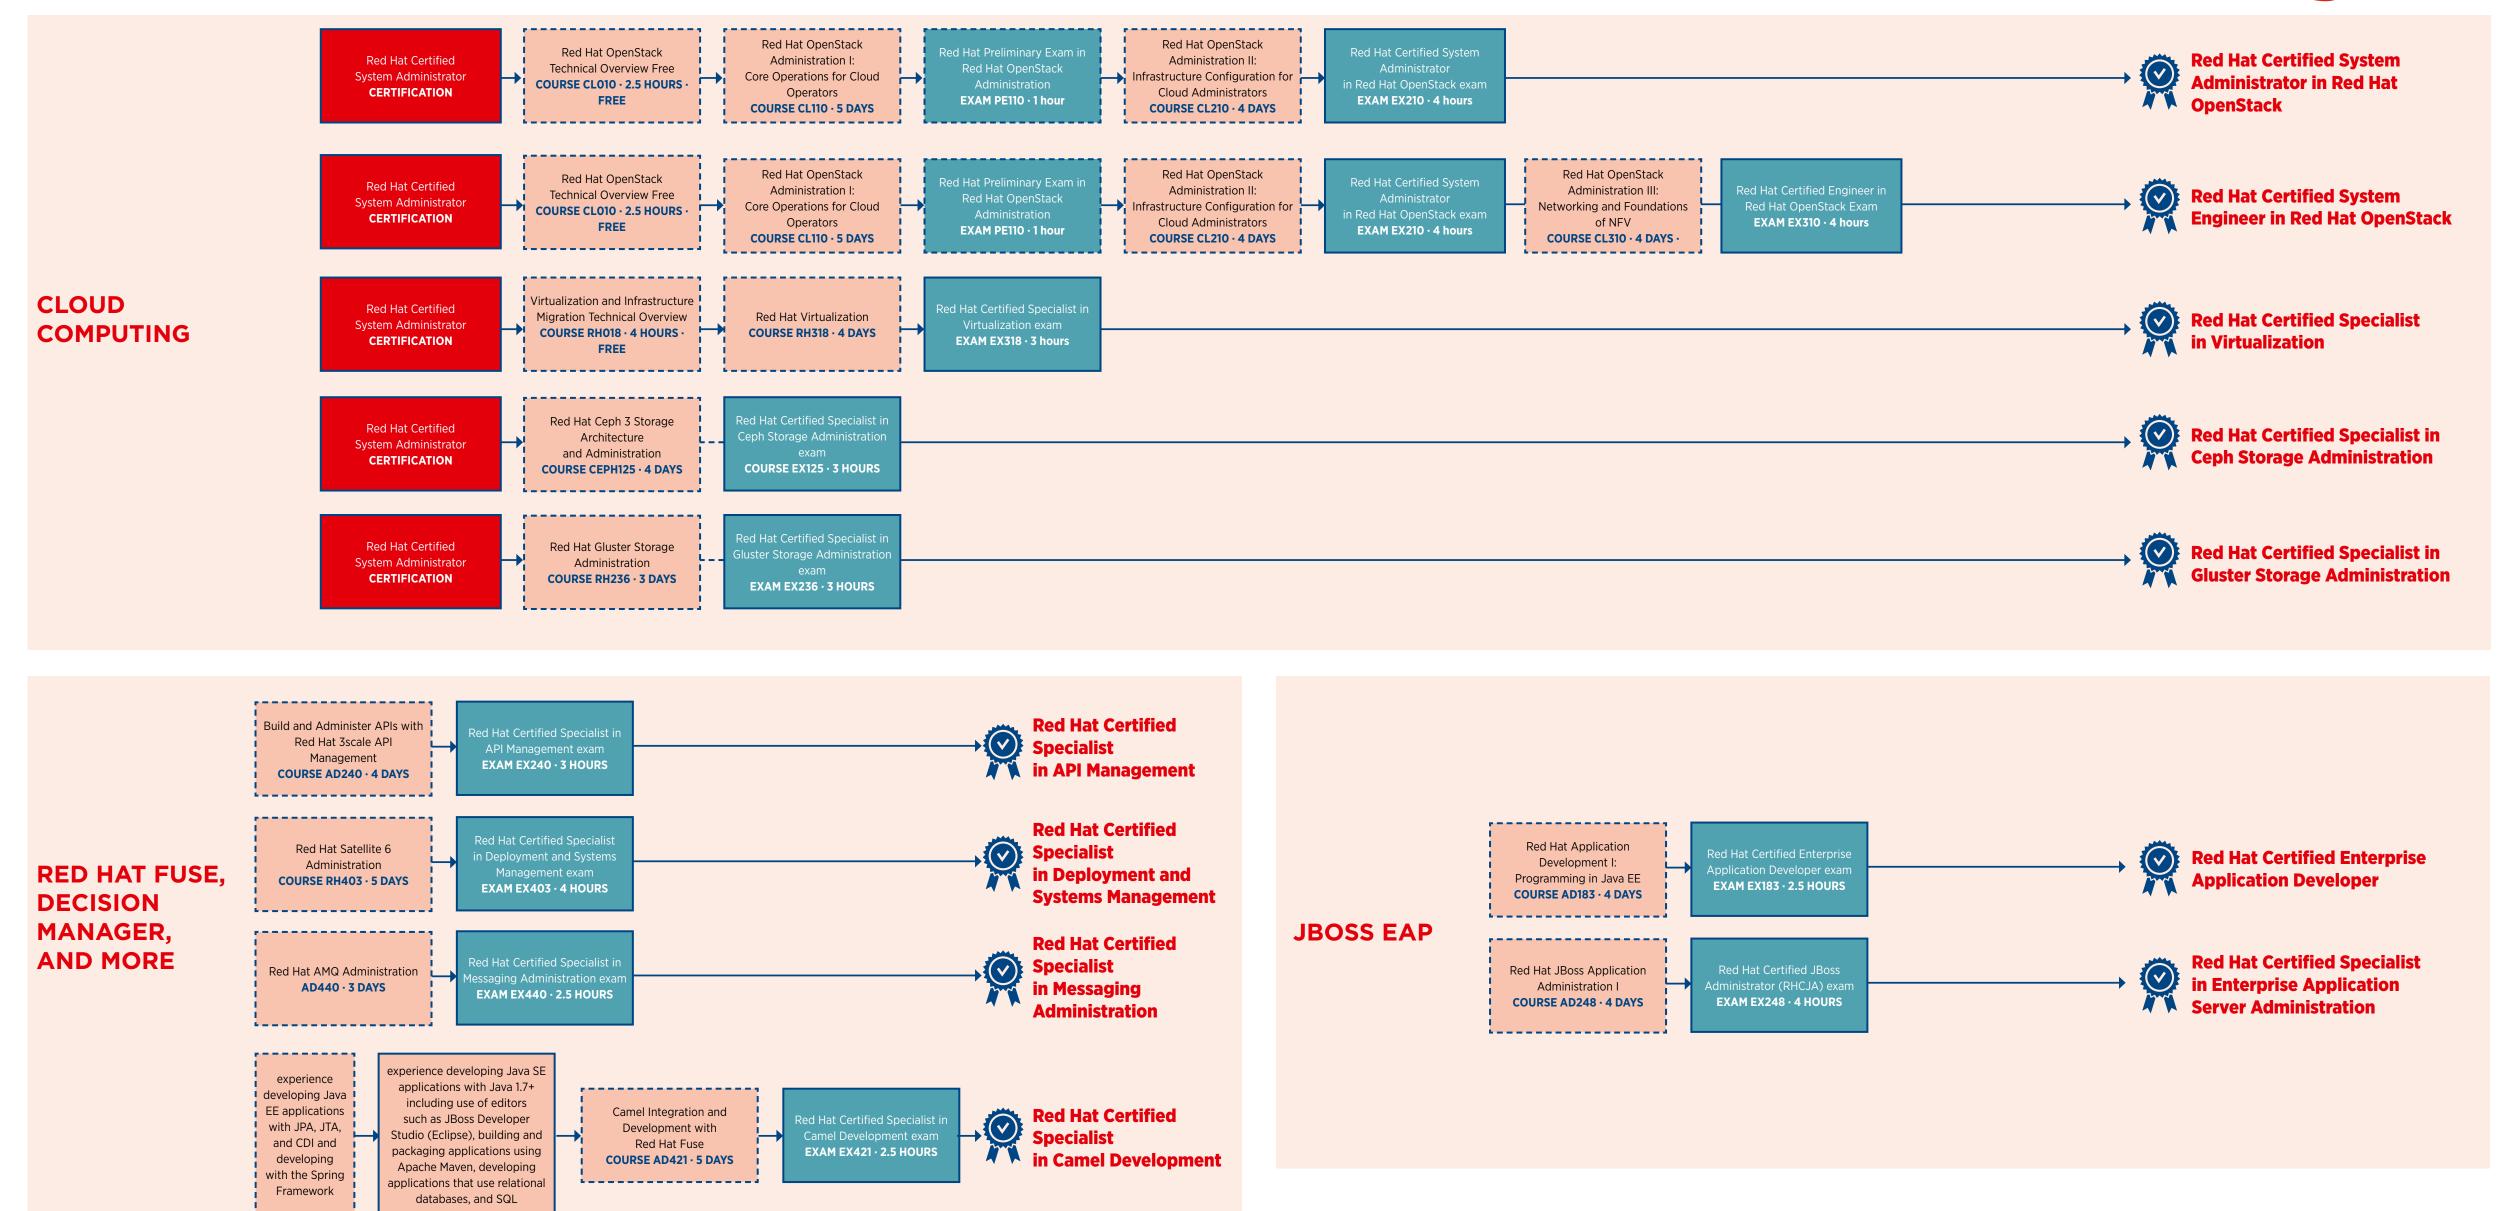

## Red Hat Certification Tracks







## Red Hat Certification Tracks









## Red Hat Certification Tracks

Recommended Require



,----, ,-----, ,----, **Skills path for Red Hat** Red Hat Enterprise Linux Red Hat System Administration Red Hat Certified System Red Hat System **Technical Overview** Red Hat System Administration I Certified Engineer III: Linux Automation with Red Hat Certified Engineer **Red Hat Certified System** Administrator Administration II (RHCE) exam CERTIFICATION **COURSE RH024 · 3 HOURS ·** COURSE RH124 · 5 DAYS on Red Hat Enterprise Ansible CERTIFICATION **Administrator** COURSE RH134 · 5 DAYS EXAM EX200 · 3 hours EXAM EX294 · 4 hours FREE Linux 8 COURSE RH294 · 4 DAYS **RED HAT CERTIFIED ENGINEER** Red Hat Enterprise Linux **Skills path for Red Hat** Red Hat System Administration **Red Hat Certified System** Red Hat Certified System